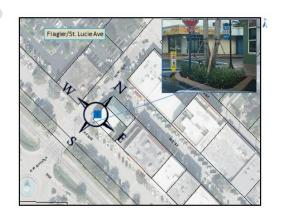

These are proposed locations; final locations will be based on demand.

All locations may not be used.

PLEASE SELECT A FIRST CHOICE AND AN ALTERNATIVE LOCATION

| Location #1                                        |  |  |
|----------------------------------------------------|--|--|
| Flagler/St. Lucie Avenue                           |  |  |
| Direction of Panel – Pointing toward your business |  |  |
| □ North □ South □ East □ West                      |  |  |
| ☐ First Choice ☐ Alternative                       |  |  |