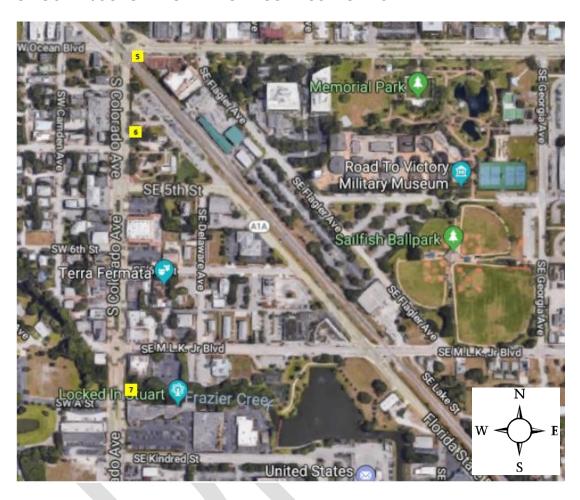

## **POLE LOCATION MAP - PHASE II**

## SE OCEAN/COLORADO AVENUE BUSINESS DISTRICT

- 5. South side of E. Ocean Boulevard at Confusion Corner
- 6. East side of Colorado Avenue at Kiwanis Park Tram Stop
- 7. East side of Colorado Avenue at the plaza at Frazier Creek