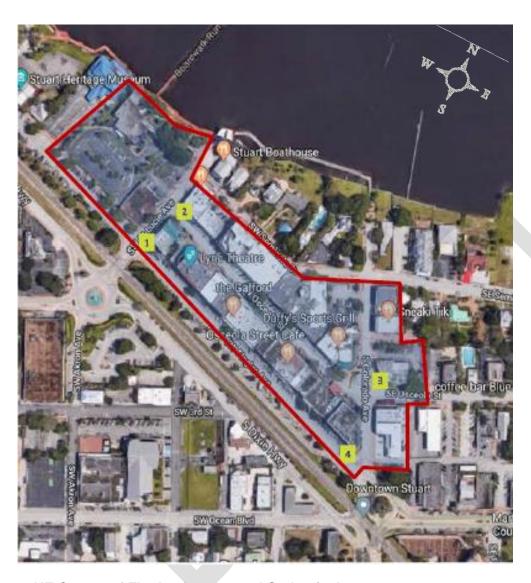

## **POLE LOCATION MAP - PHASE I**

## **OLD DOWNTOWN DISTRICT**

- 1. NE Corner of Flagler Avenue and St. Lucie Avenue
- 2. NE Corner of Osceola Street and St. Lucie Avenue
- 3. NE Corner of Osceola Street and Colorado Avenue
- 4. NW Corner of Flagler Avenue and Colorado Avenue