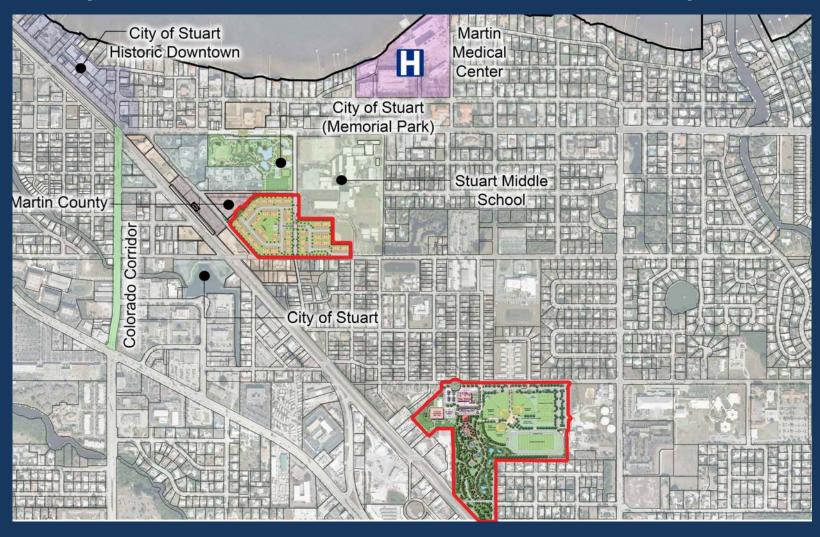

## Proposed Sailfish Ball Park Redevelopment

Bringing Downtown & East Stuart Together