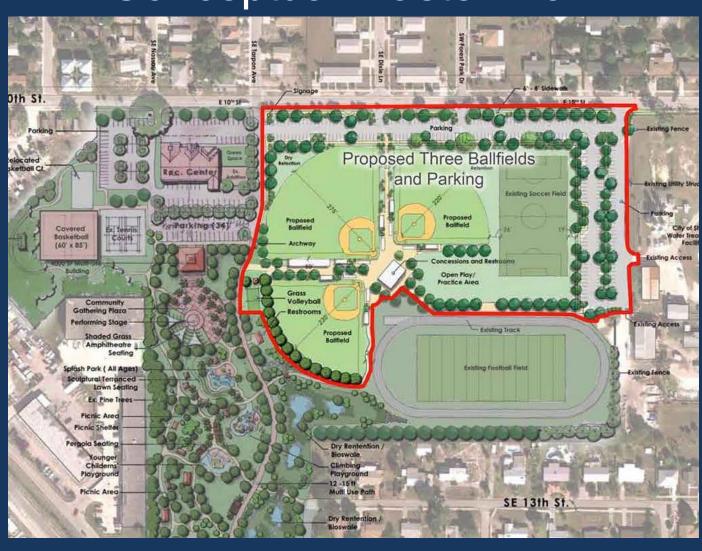

ment, land planning, marketing, and more!

More than 22 communities in Broward, Palm Beach, Treasure Coast and Brevard.

#### **LENNAR**<sup>®</sup>

## Giving Back – Community Involvement



The **Lennar Foundation** was created in 1989.

Supporting education, at-risk children, homeless rehabilitation, elder care, and medical research.

Receives 1% of Lennar after tax income annually.

## LENNAR® Everything's Included®





Most Desirable Features are Simply Included, Delivering Tremendous Value.





Network of Companies Makes the Home Buying Process Seamless for Home Buyers.





First Wi-Fi Certified Homes in America with Amazon.



## Proposed Sailfish Ball Park Redevelopment



Bringing Downtown & East Stuart Together

## 10<sup>th</sup> Street Community Park Conceptual Master Plan



# LENNAR® Conceptual Site Plan



# **LENNAR**<sup>®</sup> Conceptual Elevation



### **Economic Benefit to Stuart**



5 MILS from the City tax5 MILS from the County tax132 Homesites proposed

#### **Ballfields:**

Ballfield Assessed Value:\$2,032,330 \$2,032,330 / 90 homes = \$22,582 \$285,000 - \$22,582 = \$262,418 X 90 = \$23,617,620/1000 X 10 = \$236,176 per year

#### **Maintenance Site:**

Maintenance Site Assessed Value: \$303,180 \$303,180 / 42 homes = \$7,219 \$285,000 - \$7,219 = \$277,781 X 42 = \$11,666,802/1000 X 10 = \$116,668 per year

Total Ad Valorem/

TIF Annual Revenue: \$352,844

## LENNAR<sup>®</sup>