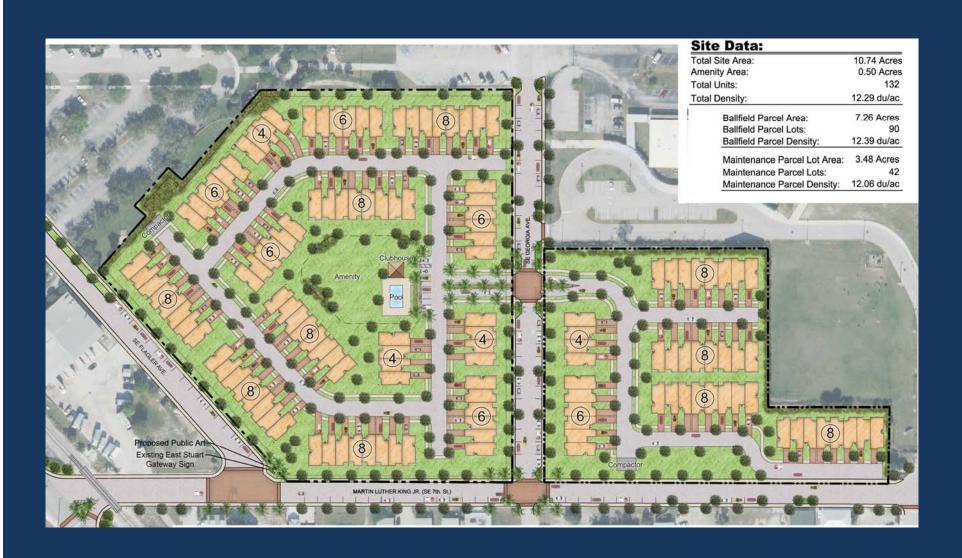

# LENNAR® Conceptual Site Plan

### **Economic Benefit to Stuart**

5 MILS from the City tax5 MILS from the County tax132 Homesites proposed